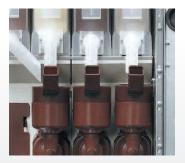

## **Coffee machines**

- Fully automatic coffee machine, with 500 cup and 350 stirrers capacity;
- New design in keeping with FAS tradition, it can be combined with the Fas 750 Business model;
- · Interactive user interface with 13.3" tablet;
- LED-illuminated upper silk-screen design;
- · Integrated WIFI connections;
- Configured for dongle key internet connection;
- · 6 high capacity ingredient canisters;
- · Spout movement to optimise product distribution;
- Solenoid mixing unit to optimize the temperatures in each individual instant product;
- Espresso version with innovative FAS coffee unit guarantees excellent quality espresso coffee, with a consistent temperature for each drink;
- · Cup drop unit with simple cup diameter adjustment;
- · Adjustable stirrer release system;
- · Rielda programmable code lock;
- Multi-Protocol MDB, Executive, BDV;
- · Energy saving function;
- Integrated remote management via Fas Cloud+.