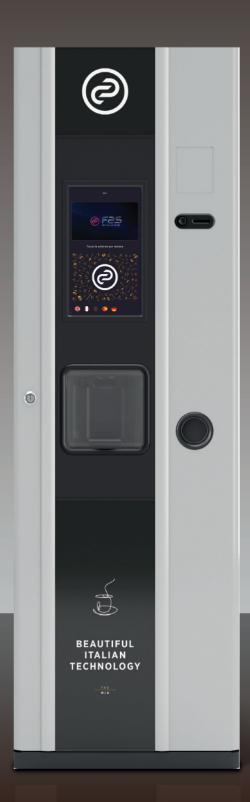

## **Coffee machines**

- Fully automatic coffee machine, with 500 cup and 350 stirrers capacity;
- New design in keeping with FAS tradition, it can be combined with the Fas 750 Business model;
- · Interactive user interface with 13.3" tablet;
- LED-illuminated upper silk-screen design;
- · Integrated WIFI connections;
- Configured for dongle key internet connection;
- · 6 high capacity ingredient canisters;
- · Spout movement to optimise product distribution;
- Solenoid mixing unit to optimize the temperatures in each individual instant product;
- Espresso version with innovative FAS coffee unit guarantees excellent quality espresso coffee, with a consistent temperature for each drink;
- · Cup drop unit with simple cup diameter adjustment;
- · Adjustable stirrer release system;
- · Rielda programmable code lock;
- Multi-Protocol MDB, Executive, BDV;
- · Energy saving function;
- Integrated remote management via Fas Cloud+.

FAS Mia

1ia Fas FV Business

High performance FAS mixer with integrated extraction system