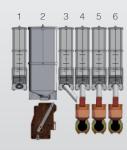

## E6

1 = Sugar (on door)

2 = Coffee beans

3 = Chocolate

4 = Milk

5 = Instant coffee

6 = Tea

| General Features     |                    | Mia           |
|----------------------|--------------------|---------------|
| Height               | mm                 | 1700          |
| Width                | mm                 | 530           |
| Depth                | mm                 | 580           |
| Depth with open door | mm                 | 980           |
| Weight               | Kg                 | 107           |
| Power Supply         | V / Hz             | 230 / 50      |
| Power Capacity       | W                  | 1560C         |
| consumption          | Wh / h             | 68            |
| Water connection     | Мра                | 0,1 - 0,8     |
| Cups (166 cc)        | n°                 | 400           |
| Stirrers             | nº                 | 350           |
| Boiler               | cc pressure boiler | 650           |
| Protocol             |                    | MDB Executive |
|                      |                    |               |