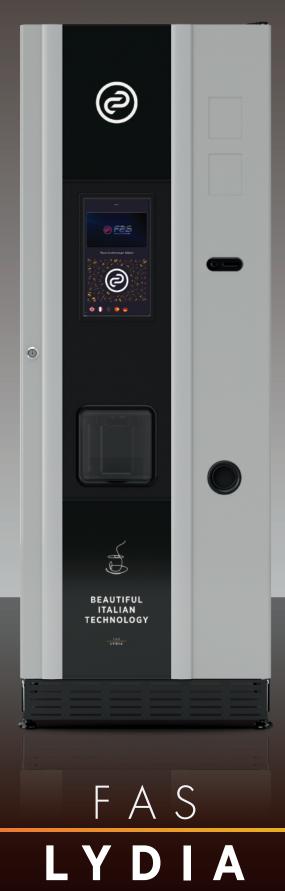

## **FAS LYDIA**

## **Coffee machines**

- · New design in keeping with FAS tradition;
- · Wide selection of products; 8 containers with ample opening;
- Interactive user interface with 13.3" tablet;
- · Integrated WIFI connections;
- Configured for dongle key internet connection;
- · Multi-Protocol MDB, Executive, BDV;
- · LED-illuminated upper silk-screen design;
- · Spout movement to optimise product distribution;
- Excellent espresso guaranteed by the FAS EBG coffee group;
- High-performance FAS MFI flat blade grinding/metering unit;
- Solenoid mixing unit to optimize the temperatures in each individual instant product;
- · 4 auto-sucking high performance mixers;
- Door with 3 closure points and programmable Rielda RS1 blocking lock;
- · Energy saving function;