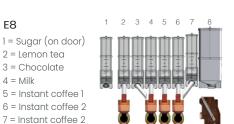

E8

2 = Lemon tea

3 = Chocolate

8 = Coffee beans

4 = Milk

- Automatic regulation for Top coffee grinding (In the double grinder version);
- Integrated remote management via Fas Cloud+.

## E8 double grinder

- 1 = Sugar (on door)
- 2 = Lemon tea
- 3 = Instant coffee
- 4 = Instant coffee
- 5 = Milk
- 6 = Chocolate
- 7 = Çoffee beans 1 (standard grind)
- 8 = Coffee beans 2 (variable grind)