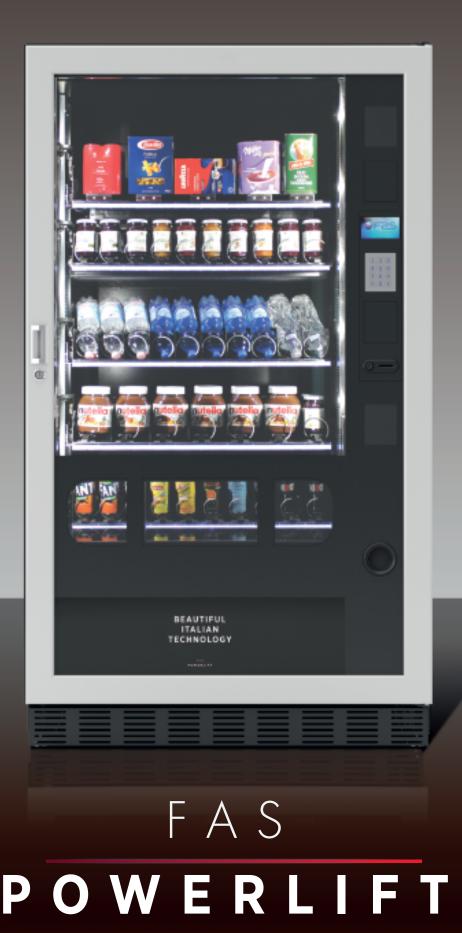

## **POWER LIFT**

- · Linear design for easy cleaning;
- Lift with single-axis motion and pouch function for dispensing products, also of large dimensions, without tipping over;
- · Product with drawal door with automatic opening/closing (with anti-crush safety);
- Optimal product withdrawal height: 540 mm;
- Patented, energy-saving, slide-in/slide-out refrigeration unit that can be replaced quickly;
- Patented lateral refrigeration ventilation for energy savings, condensation and optimal homogenization of temperatures;
- 32-bit electronics with USB 2.0 HOST;
- · Power Led illumination with Energy Saving;
- Programming, cloning, and Audit functions using a standard USB pen drive;
- Graphic colour display 480x272 pixel with the possibility of a personalised slide shows and/or visualization of supplementary information (ex: product ingredients and nutritional value);
- · Drawer Display (depending on configuration);
- Rielda RS1 Lock;
- Easy Click System: for configuring the machine quickly and easily without any need for technical instruments;
- · Illuminated keyboard;
- Standard anti-vandal coin return.