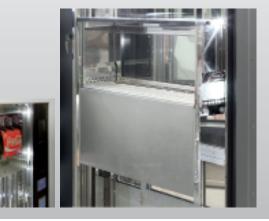

## **POWER LIFT**

- · Linear design for easy cleaning;
- Lift with single-axis motion and pouch function for dispensing products, also of large dimensions, without tipping over;
- · Product with drawal door with automatic opening/closing (with anti-crush safety);
- Optimal product withdrawal height: 540 mm;
- Patented, energy-saving, slide-in/slide-out refrigeration unit that can be replaced quickly;
- Patented lateral refrigeration ventilation for energy savings, condensation and optimal homogenization of temperatures;
- 32-bit electronics with USB 2.0 HOST;
- · Power Led illumination with Energy Saving;
- Programming, cloning, and Audit functions using a standard USB pen drive;
- Graphic colour display 480x272 pixel with the possibility of a personalised slide shows and/or visualization of supplementary information (ex: product ingredients and nutritional value);
- · Drawer Display (depending on configuration);
- Rielda RS1 Lock;
- Easy Click System: for configuring the machine quickly and easily without any need for technical instruments;
- · Illuminated keyboard;
- Standard anti-vandal coin return.