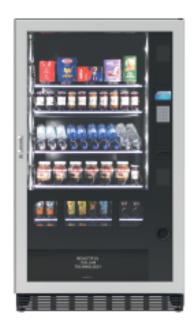

## **POWER LIFT**

- · Linear design for easy cleaning;
- Lift with single-axis motion and pouch function for dispensing products, also of large dimensions, without tipping over;
- · Product with drawal door with automatic opening/closing (with anti-crush safety);
- Optimal product withdrawal height: 540 mm;
- Patented, energy-saving, slide-in/slide-out refrigeration unit that can be replaced quickly;
- Patented lateral refrigeration ventilation for energy savings, condensation and optimal homogenization of temperatures;
- 32-bit electronics with USB 2.0 HOST;
- · Power Led illumination with Energy Saving;
- Programming, cloning, and Audit functions using a standard USB pen drive;
- Graphic colour display 480x272 pixel with the possibility of a personalised slide shows and/or visualization of supplementary information (ex: product ingredients and nutritional value);
- · Drawer Display (depending on configuration);
- Rielda RS1 Lock;
- Easy Click System: for configuring the machine quickly and easily without any need for technical instruments;
- · Illuminated keyboard;
- Standard anti-vandal coin return.

| Description               |             | Power LIFT                                                             |
|---------------------------|-------------|------------------------------------------------------------------------|
| Dimensions mm (H x L x P) | mm          | 1830 x 1060 x 790                                                      |
| Size with door open       | mm          | 1810                                                                   |
| Min internal temperature  |             | +3°C with fridge safety on the 3 lower drawers                         |
| Power supply              | V/Hz        | 230/50                                                                 |
| Rated fridge power        | W           | 450                                                                    |
| Weight                    | Кд          | 345                                                                    |
| Refrigeration system      | Compact (co | mpression type, class N) - Ventilated evaporator - Cyclical defrosting |
| Display                   | pixel       | 480 x 272                                                              |
| Protocols                 |             | MDB/ Executive                                                         |
| Colour                    |             | Black RAL 9005 and aluminium                                           |