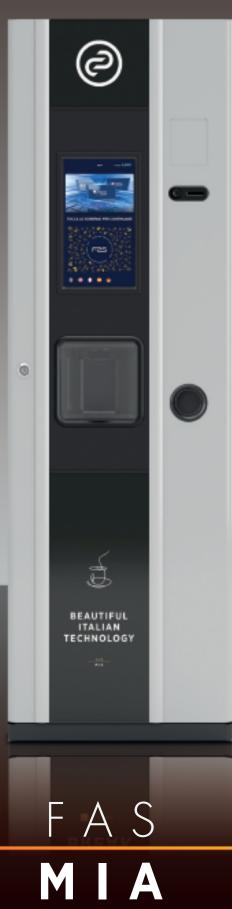

## FAS MIA

## Coffee machines

- Fully automatic coffee machine, with 500 cup and 350 stirrers capacity;
- New design in keeping with FAS tradition, it can be combined with the Fas 750 Business model;
- · Interactive user interface with 13.3" tablet;
- LED-illuminated upper silk-screen design;
- · Integrated WIFI connections;
- Configured for dongle key internet connection;
- · 6 high capacity ingredient canisters;
- · Spout movement to optimise product distribution;
- Solenoid mixing unit to optimize the temperatures in each individual instant product;
- Espresso version with innovative FAS coffee unit guarantees excellent quality espresso coffee, with a consistent temperature for each drink;
- · Cup drop unit with simple cup diameter adjustment;
- · Adjustable stirrer release system;
- · Rielda programmable code lock;
- Multi-Protocol MDB, Executive, BDV;
- · Energy saving function;
- Integrated remote management via Fas Cloud+.