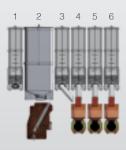

## E6

1 = Sugar (on door)

2 = Coffee beans

3 = Chocolate

4 = Milk

5 = Instant coffee

6 = Tea

| General Features     |                    | Mia           |
|----------------------|--------------------|---------------|
| Height               | mm                 | 1700          |
| Width                | mm                 | 530           |
| Depth                | mm                 | 580           |
| Depth with open door | mm                 | 980           |
| Weight               | Kg                 | 107           |
| Power Supply         | V / Hz             | 230 / 50      |
| Power Capacity       | W                  | 1560C         |
| consumption          | Wh/h               | 68            |
| Water connection     | Мра                | 0,1 - 0,8     |
| Cups (166 cc)        | n°                 | 400           |
| Stirrers             | n°                 | 350           |
| Boiler               | cc pressure boiler | 650           |
| Protocol             |                    | MDB Executive |